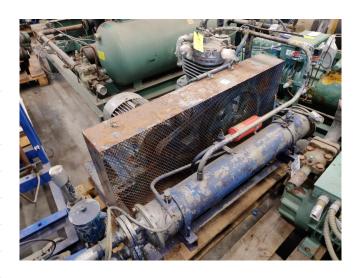

# Used Bitzer VI open driven tank aggregate

Used Bitzer open driven tank aggregate, consisting of V-belt driven VI Bitzer compressor and 11kW Emotor, oil separator, liquid fluid tank and Liquid line filter drier. Our capacity table is based on the used type of Freon. You can also use this compressor on alternative types of Freon. For all the other specs (if available), see the picture of the manufacturer model plate or the attached pdf file. \*Why choose for HOSBV? Were not only the largest used refrigeration specialist in Europe, but also, we deliver all equipment including an extensive test, warranty and industrial cleaning.